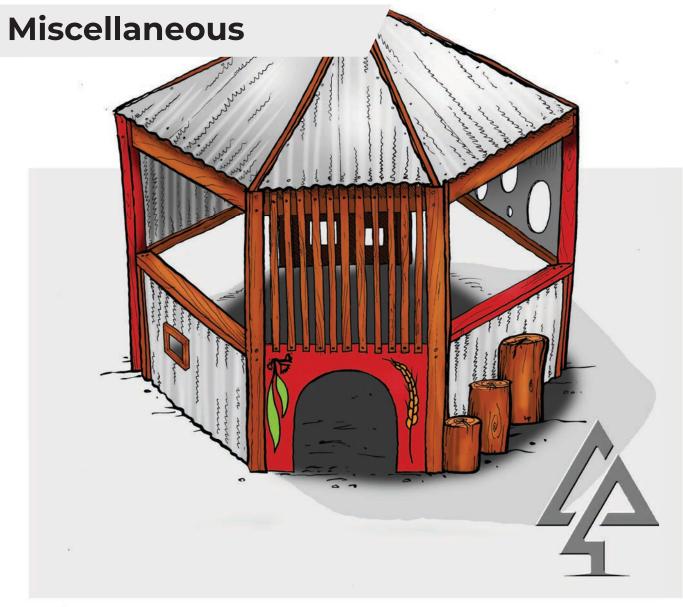

# Miscellaneous

#### 705-FXO

Windmill

751-WIN

Silo Cubby

715-SIL

Boardwalk 711-BWK

44