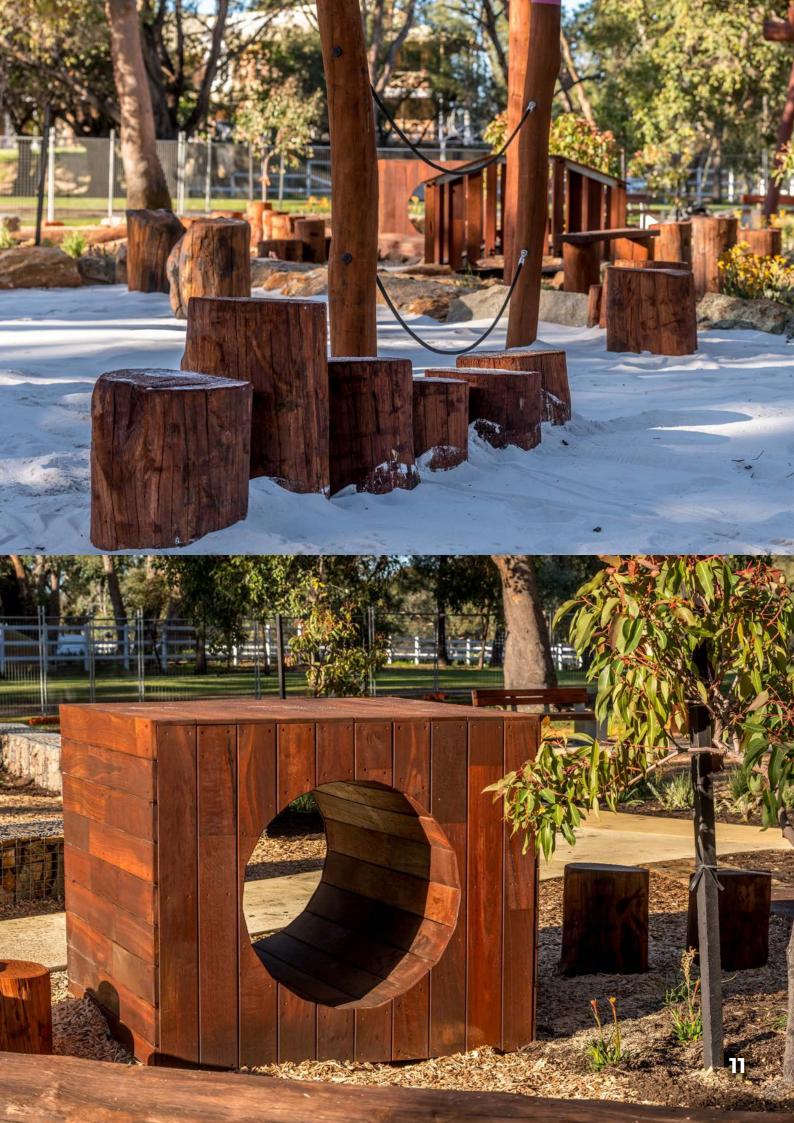

# **Woodland Trail**

# 000-Series

#### Stepping Stumps 001-STU

**Log** 005-LOG

Stilt Steppers

**Tee Pee** 004-TEE

Monkey Bars Short

022-MKS

Log Steps 006-LST

## **Woodland Trail**

Balance Beam Wide

**Balance Beam Narrow** 

009-BAN

Stepping Stump with Cap

Tee Pee with Accessible Deck

Stacked Crates with Chalkboards

040-SCC

Climbing Stump 014-CLS

Stump Picnic Setting

#### 015-SPS

Cross Bars

Fairy Castle Stump 018-CAS

Toad Stools 016-SHR

Bush Pole

Tunnel with Bush Poles 025-TBP

Box Tunnel 032-BXT

Floating Logs Walk 033-FLO