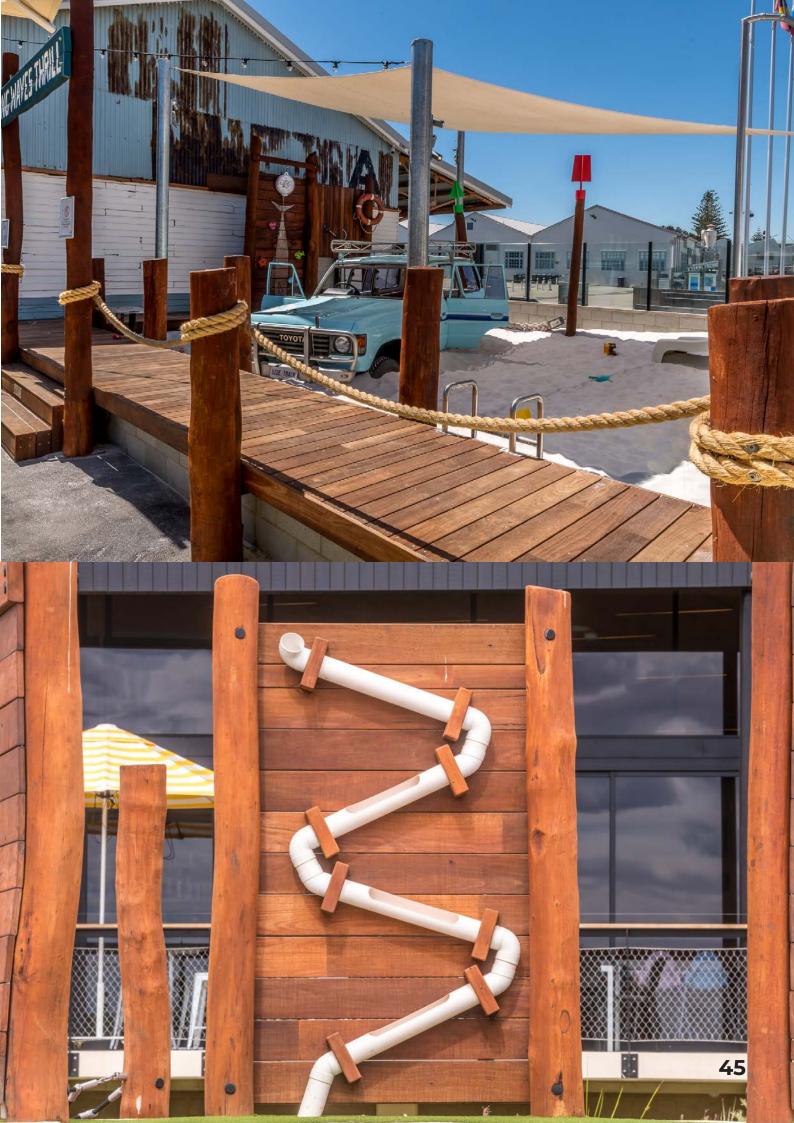

# **Woodland Trail**

#### Stepping Stumps 001-STU

**Log** 005-LOG

Stilt Steppers

**Tee Pee** 004-TEE

Monkey Bars Short

022-MKS

Log Steps 006-LST

## **Woodland Trail**

Balance Beam Wide

**Balance Beam Narrow** 

009-BAN

Stepping Stump with Cap

Tee Pee with Accessible Deck

Stacked Crates with Chalkboards

040-SCC

Climbing Stump 014-CLS

Stump Picnic Setting

#### 015-SPS

Cross Bars

Fairy Castle Stump 018-CAS

Toad Stools 016-SHR

Bush Pole

Tunnel with Bush Poles 025-TBP

Box Tunnel 032-BXT

Floating Logs Walk 033-FLO

Walk the Plank Rocker

#### Mini See Saw Rocker

## **Woodland Trail**

Wobbly Log Walk

037-WLW

Stilt Cluster

013-CLU

Log Sandpit with Platform (Note: Does not include sand) 041-LPI

**Farmhouse Cubby** 

052-FAR