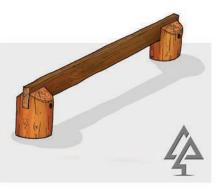

## **Woodland Trail**

Balance Beam Wide

**Balance Beam Narrow** 

009-BAN

Stepping Stump with Cap

Tee Pee with Accessible Deck

Stacked Crates with Chalkboards

040-SCC