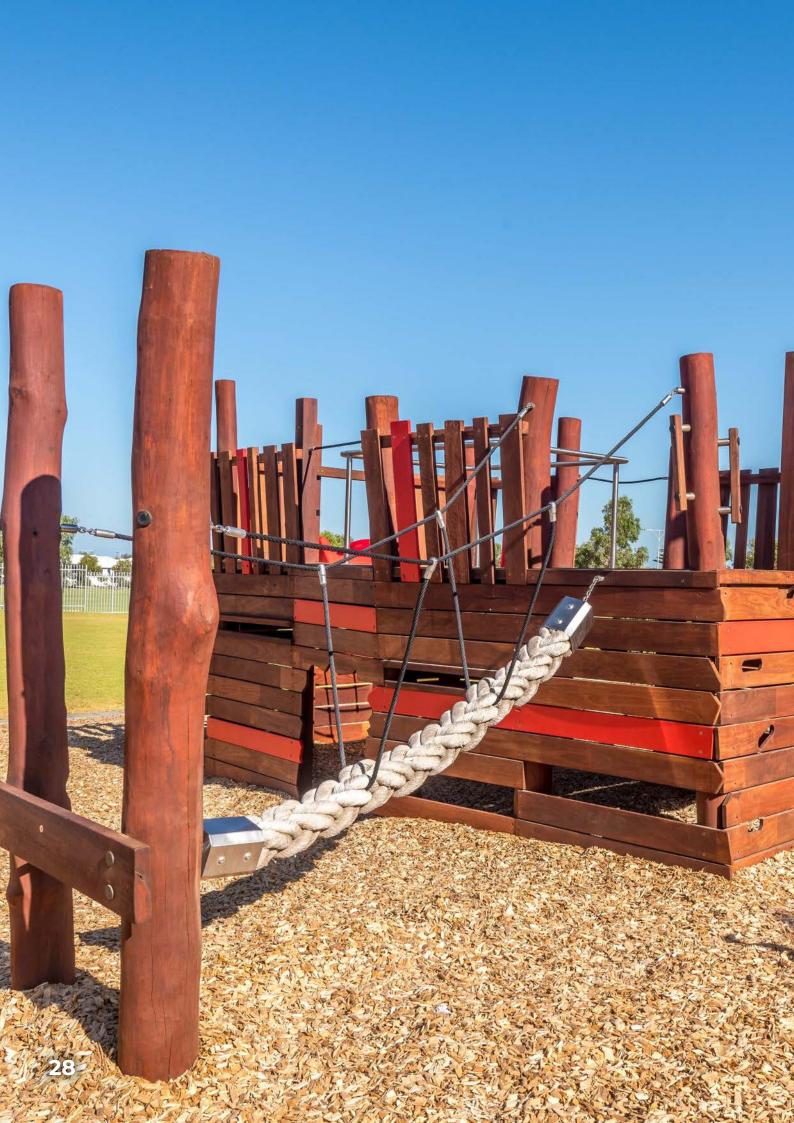

# **Rope Features**

# 

**Rope Traverse** 

401-TRA

**Balance Log Traverse** 

430-BLT

Army Style Climber

403-ARM

Spider Web On Wheat Poles

429-SWW

## **Rope Features**

#### **Double Flying Fox with Platform**

407-FDP

Spider Web Net 428-SWN

**Tight Rope** 

Swinging Hammock 413-HMS

Rope Net Triangle 415-PNT

Bush Pole Rope Walk 412-PRW

Ninja Combo Course 440-NCA

Rolling Log Traverse 422-RLT

**Rigid Hammock** 

414-HMR

Dangling Log Traverse

# Rope Features Image: A state of the state of

A-Frame Pommel Traverse 425-PMT Pommel Walk 424-PMW

Monkey Rope Traverse 421-MKR

Criss Cross Traverse 427-CCT

16mm Diameter Combination Rope

Colour Range Available