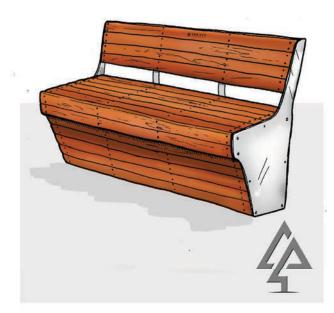

# 800-Series

Bench Seat Type A with Backrest 801-BEN

Bench Seat Type B

803-BTB

Bench Seat Type B with Backrest 804-BTB

**Bench Seat Type B Transitional** 

805-BTT