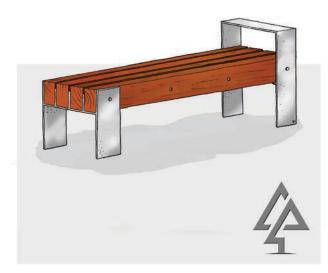

# 800-Series

Bench Seat Type A with Backrest 801-BEN

Bench Seat Type B

803-BTB

Bench Seat Type B with Backrest 804-BTB

**Bench Seat Type B Transitional** 

805-BTT