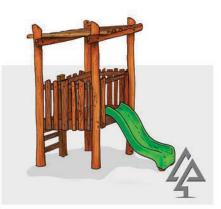

uster

013-CLU



Log Sandpit with Platform (Note: Does not include sand) 041-LPI



**Farmhouse Cubby** 

052-FAR





# **Elevated Platforms**

# 100-Series



#### Maniana Mania Towers

148-MAN

## **Elevated Platforms**



#### **Pelican Nest Fort**

158-PNF



Toddler Cubby 900mm





Pod

131-POD



Double Slide Toddler Cubby 900mm 115-TCD







Burnsy Cubby 127-BUR



Burrendah Fort 129-BRD



Merredin Combo 'A' 160-MCA



Mundy Forts



Mini Mania Fort 149-MIN



Water Tank Fort 155-WTF



Loaded Cubby 103-LOA



Sunningdale Tower 142-SUT



**Glenda Tower** 

156-GLE



Lawrence Combo





Shack

121-SHA



Walkaway Cubby







Fort

Takari Cubby 102-TAK





Guild Fort 145-GFT





Bentley Climber 132-BEN



Beach Shack Type B 123-BCB



Gin Gin Fort 146-GIN



Glades Cubby





Beach Shack Type C

## **Elevated Platforms**



Merredin Tower



Giants Eggs



Beavis Platform



Mega Machan Towers 152-MMT





144-BSA



Kennedy Tower 143-KEN

## Further information...



DWG files with fall zones, Product Information Sheets and Images for specification purposes are available to download at **www.vanrytind.com.au** 





# Swing Sets

# 200-Series



A-Frame with Basket Swing

201-ABS



#### A-Frame with Double Swings

202-ADS



A-Frame with Basket and Single Swing 203-ASS



A-Frame with Single Swing

204-AST

## **Swing Sets**







Triple A-Frame with Basket and Triple Swings 206-TAS



Cantilevered Pendulum Swing 211-PEN



Double Pole Basket Swing 221-PBS



Mini Double Pole Basket Swing

222-MPS



Timber Double Swing 232-TDS

## Further information...