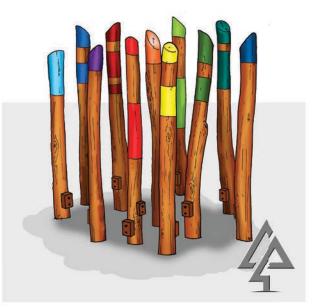

## **Woodland Trail**

Wobbly Log Walk

037-WLW

Stilt Cluster

013-CLU

Log Sandpit with Platform (Note: Does not include sand) 041-LPI

**Farmhouse Cubby** 

052-FAR