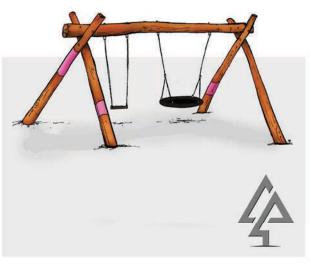

Fort 149-MIN



Water Tank Fort 155-WTF



Loaded Cubby 103-LOA



Sunningdale Tower 142-SUT



**Glenda Tower** 

156-GLE



Lawrence Combo





Shack

121-SHA



Walkaway Cubby







Fort

Takari Cubby 102-TAK





Guild Fort 145-GFT





Bentley Climber 132-BEN



Beach Shack Type B 123-BCB



Gin Gin Fort 146-GIN



Glades Cubby





Beach Shack Type C

## **Elevated Platforms**



Merredin Tower



Giants Eggs



Beavis Platform



Mega Machan Towers 152-MMT





144-BSA



Kennedy Tower 143-KEN

## Further information...



DWG files with fall zones, Product Information Sheets and Images for specification purposes are available to download at **www.vanrytind.com.au** 





# Swing Sets

# 200-Series



A-Frame with Basket Swing

201-ABS



#### A-Frame with Double Swings

202-ADS



A-Frame with Basket and Single Swing 203-ASS



A-Frame with Single Swing

204-AST

## **Swing Sets**







Triple A-Frame with Basket and Triple Swings 206-TAS



Cantilevered Pendulum Swing 211-PEN



Double Pole Basket Swing 221-PBS



Mini Double Pole Basket Swing

222-MPS



Timber Double Swing 232-TDS

## Further information...



For all your maintenance needs including swing replacements, chains, swing hangers, fixtures and fittings, try our online store: www.vanrytind.com.au/shop/





# **Imagination Play Items**

# 300-Series



**Beehive Cubby** 

331-BEE



**Bird Nest Scramble** 

332-NES



Jetty

311-JET



General Store Shop Front with Window

306-GEW



#### Little Cooker Kitchen

301-KTS



General Store Shop Front 305-GEN



Mechanic Shop Front 303-MEC



#### Market