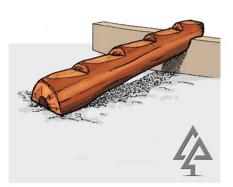

#### Stepping Stumps 001-STU

**Log** 005-LOG

Stilt Steppers

**Tee Pee** 004-TEE

Monkey Bars Short

022-MKS

Log Steps 006-LST