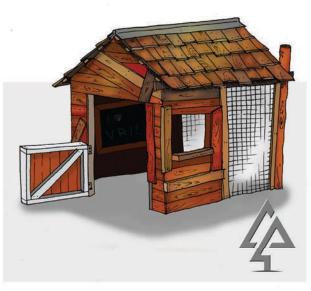

## **Woodland Trail**

Wobbly Log Walk

037-WLW

Stilt Cluster

013-CLU

Log Sandpit with Platform (Note: Does not include sand) 041-LPI

**Farmhouse Cubby** 

052-FAR