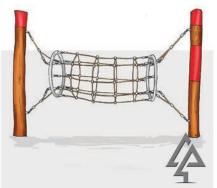

#### **Double Flying Fox with Platform**

407-FDP

Spider Web Net 428-SWN

**Tight Rope** 

Swinging Hammock 413-HMS

Rope Net Triangle 415-PNT

Bush Pole Rope Walk 412-PRW

Ninja Combo Course 440-NCA