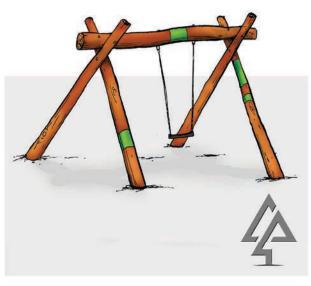

#### A-Frame with Double Swings

202-ADS

A-Frame with Basket and Single Swing 203-ASS

A-Frame with Single Swing

204-AST