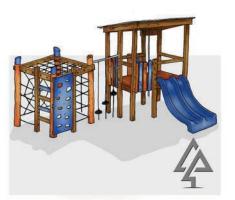

## **Rope Features**

#### **Double Flying Fox with Platform**

407-FDP

Spider Web Net 428-SWN

**Tight Rope** 

Swinging Hammock 413-HMS

Rope Net Triangle 415-PNT

Bush Pole Rope Walk 412-PRW

Ninja Combo Course 440-NCA