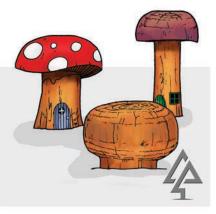

#### 015-SPS

Cross Bars

Fairy Castle Stump 018-CAS

Toad Stools 016-SHR

Bush Pole

Tunnel with Bush Poles 025-TBP

Box Tunnel 032-BXT

Floating Logs Walk 033-FLO