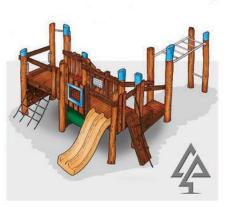

## **Elevated Platforms**

Merredin Combo 'A' 160-MCA

Mundy Forts

Mini Mania Fort 149-MIN

Water Tank Fort 155-WTF

Loaded Cubby 103-LOA

Sunningdale Tower 142-SUT

**Glenda Tower** 

156-GLE