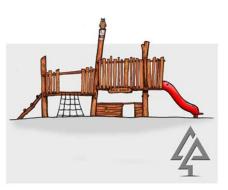

nel 032-BXT



Floating Logs Walk 033-FLO



Walk the Plank Rocker





#### Mini See Saw Rocker

## **Woodland Trail**



Wobbly Log Walk

037-WLW



Stilt Cluster

013-CLU



Log Sandpit with Platform (Note: Does not include sand) 041-LPI



**Farmhouse Cubby** 

052-FAR





# **Elevated Platforms**

# 100-Series



#### Maniana Mania Towers

148-MAN

## **Elevated Platforms**



#### **Pelican Nest Fort**

158-PNF



Toddler Cubby 900mm





Pod

131-POD



Double Slide Toddler Cubby 900mm 115-TCD







Burnsy Cubby 127-BUR



Burrendah Fort 129-BRD



Merredin Combo 'A' 160-MCA



Mundy Forts



Mini Mania Fort 149-MIN



Water Tank Fort 155-WTF



Loaded Cubby 103-LOA



Sunningdale Tower 142-SUT



**Glenda Tower** 

156-GLE



Lawrence Combo





Shack

121-SHA



Walkaway Cubby







Fort

Takari Cubby 102-TAK





Guild Fort 145-GFT





Bentley Climber 132-BEN



Beach Shack Type B 123-BCB



Gin Gin Fort 146-GIN



Glades Cubby





Beach Shack Type C

## **Elevated Platforms**



Merredin Tower



Giants Eggs



Beavis Platform



Mega Machan Towers 152-MMT





144-BSA



Kennedy Tower 143-KEN

## Further information...



DWG files with fall zones, Product Information Sheets and Images for specification purposes are available to download at **www.vanrytind.com.au** 





# Swing Sets

# 200-Series



A-Frame with Basket Swing

201-ABS



#### A-Frame with Double Swings

202-ADS



A-Frame with Basket and Single Swing 203-ASS



A-Frame with Single Swing

204-AST

## **Swing Sets**







Triple A-Frame with Basket and Triple Swings 206-TAS



Cantilevered P