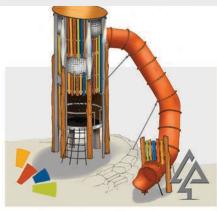

# **Rope Features**

# 

**Rope Traverse** 

401-TRA

**Balance Log Traverse** 

430-BLT

Army Style Climber

403-ARM

Spider Web On Wheat Poles

## **Rope Features**