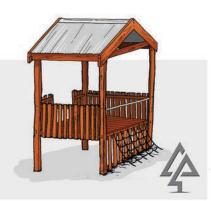

# **Rope Features**

# 

**Rope Traverse** 

401-TRA

**Balance Log Traverse** 

430-BLT

Army Style Climber

403-ARM

Spider Web On Wheat Poles