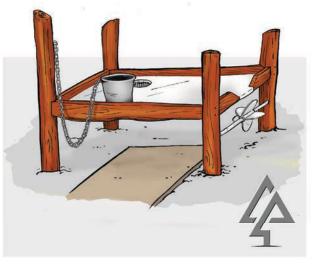

#### Water Play Table with Dam

603-WTD

Sand Play Table

611-STA

Sand Play Timber Top

607-TST

Sand Play Table with Sand Pulley

614-STP