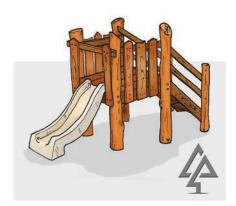

#### **Pelican Nest Fort**

158-PNF

Toddler Cubby 900mm

Pod

131-POD

Double Slide Toddler Cubby 900mm 115-TCD

Burnsy Cubby 127-BUR

Burrendah Fort 129-BRD