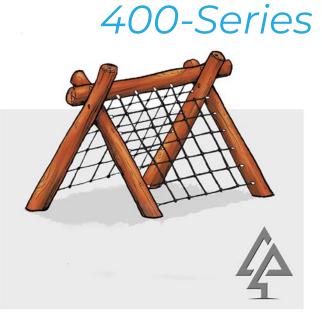

#### **Double Flying Fox with Platform**

407-FDP

Spider Web Net 428-SWN

**Tight Rope** 

Swinging Hammock 413-HMS

Rope Net Triangle 415-PNT

Bush Pole Rope Walk 412-PRW

Ninja Combo Course 440-NCA