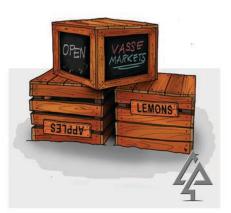

## **Woodland Trail**

Balance Beam Wide

**Balance Beam Narrow** 

009-BAN

Stepping Stump with Cap

Tee Pee with Accessible Deck

Stacked Crates with Chalkboards

040-SCC