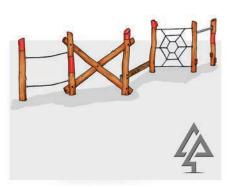

# **Rope Features**

# 

**Rope Traverse** 

401-TRA

**Balance Log Traverse** 

430-BLT

Army Style Climber

403-ARM

Spider Web On Wheat Poles