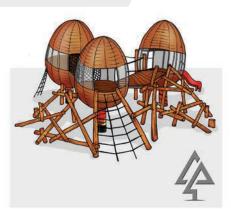

## **Elevated Platforms**

Merredin Tower

Giants Eggs

Beavis Platform

Mega Machan Towers 152-MMT

144-BSA

Kennedy Tower 143-KEN