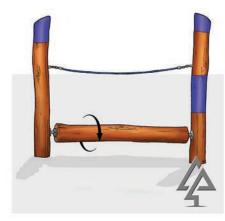

## **Rope Features**

#### **Double Flying Fox with Platform**

407-FDP

Spider Web Net 428-SWN

**Tight Rope** 

Swinging Hammock 413-HMS

Rope Net Triangle 415-PNT

Bush Pole Rope Walk 412-PRW

Ninja Combo Course 440-NCA