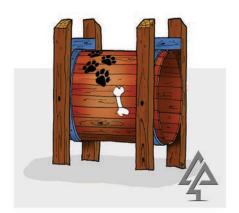

Chalkboard

Connect Four 703-FCF

Naughts and Crosses 707-OXS

Dog Weaving Pole 761-DWP

Dog A Frame 765-DAF

Dog Twin Ramp 764-DTR

Dog Tunnel 766-DTU

Dog Hoop Jump 762-DHJ