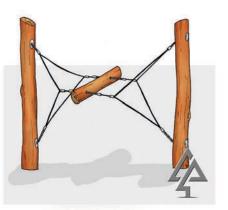

#### **Double Flying Fox with Platform**

407-FDP

Spider Web Net 428-SWN

**Tight Rope** 

Swinging Hammock 413-HMS

Rope Net Triangle 415-PNT

Bush Pole Rope Walk 412-PRW

Ninja Combo Course 440-NCA