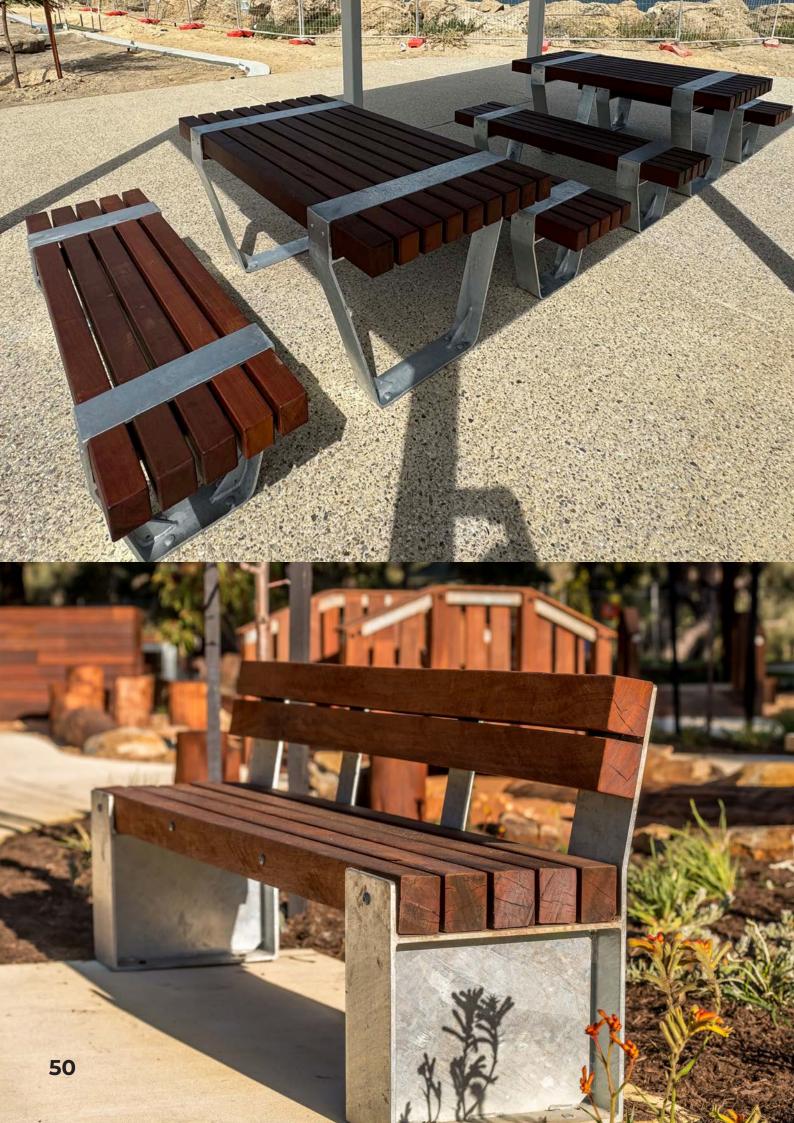

# **Street Furniture**

# 800-Series

Bench Seat Type A with Backrest 801-BEN

Bench Seat Type B

803-BTB

Bench Seat Type B with Backrest 804-BTB

**Bench Seat Type B Transitional** 

805-BTT

### **Street Furniture**

63

Picnic Setting Type B

806-PBT

20

#### **Bench Seat Type B with Armrest**

807-BBA

Bench Seat Type C

811-BCE

Bench Seat Type C with Backrest 812-BCE