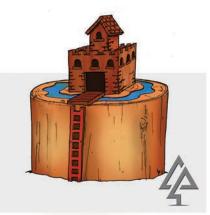

#### **Pelican Nest Fort**

158-PNF

Toddler Cubby 900mm

Pod

131-POD

Double Slide Toddler Cubby 900mm 115-TCD

Burnsy Cubby 127-BUR

Burrendah Fort 129-BRD