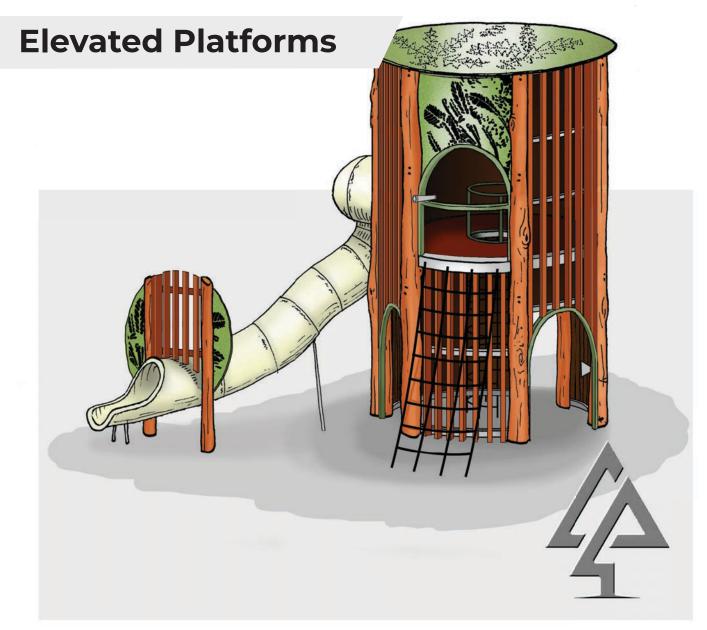

8-CAS



Toad Stools 016-SHR



Bush Pole



Tunnel with Bush Poles 025-TBP



Box Tunnel 032-BXT



Floating Logs Walk 033-FLO



Walk the Plank Rocker





#### Mini See Saw Rocker

## **Woodland Trail**



Wobbly Log Walk

037-WLW



Stilt Cluster

013-CLU



Log Sandpit with Platform (Note: Does not include sand) 041-LPI



**Farmhouse Cubby** 

052-FAR





# **Elevated Platforms**

# 100-Series



#### Maniana Mania Towers

148-MAN

## **Elevated Platforms**



#### **Pelican Nest Fort**

158-PNF



Toddler Cubby 900mm





Pod

131-POD



Double Slide Toddler Cubby 900mm 115-TCD







Burnsy Cubby 127-BUR



Burrendah Fort 129-BRD



Merredin Combo 'A' 160-MCA



Mundy Forts



Mini Mania Fort 149-MIN



Water Tank Fort 155-WTF



Loaded Cubby 103-LOA



Sunningdale Tower 142-SUT



**Glenda Tower** 

156-GLE



Lawrence Combo





Shack

121-SHA



Walkaway Cubby







Fort

Takari Cubby 102-TAK





Guild Fort 145-GFT





Bentley Climber 132-BEN



Beach Shack Type B 123-BCB



Gin Gin Fort 146-GIN



Glades Cubby





Beach Shack Type C

## **Elevated Platforms**



Merredin Tower



Giants Eggs



Beavis Platform



Mega Machan Towers 152-MMT





144-BSA



Kennedy Tower 143-KEN

## Further information...



DWG files with fall zones, Product Information Sheets and Images for specification purposes are available to download at **www.vanrytind.com.au** 





# Swing Sets

# 200-Series



A-Frame with Basket Swing

201-ABS



#### A-Frame with Double Swings

202-ADS



A-Frame with Basket and Single Swing 203-ASS



A-Frame with Single Swing

204-AST

## **Swin