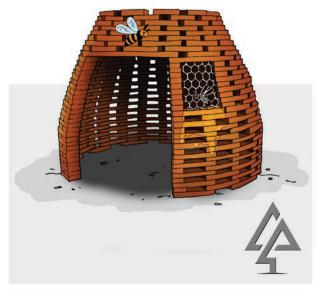

# 300-Series

**Beehive Cubby** 

331-BEE

**Bird Nest Scramble** 

332-NES

Jetty

311-JET

General Store Shop Front with Window

#### Little Cooker Kitchen

301-KTS

General Store Shop Front 305-GEN

Mechanic Shop Front 303-MEC