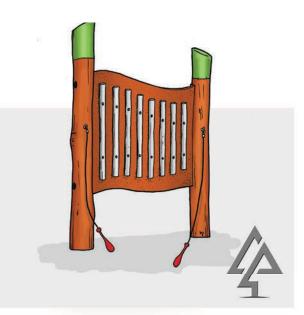

### Miscellaneous

Planting Box 702-PLA

Talking Tubes Freestanding

780-TAM

Talking Tubes on Bushpoles

781-TAB

Xylophone 771-XYL

Djembe Drum 773-DDR