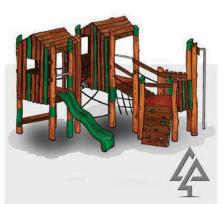

## **Rope Features**

#### **Double Flying Fox with Platform**

407-FDP

Spider Web Net 428-SWN

**Tight Rope** 

Swinging Hammock 413-HMS

Rope Net Triangle 415-PNT

Bush Pole Rope Walk 412-PRW

Ninja Combo Course 440-NCA

Rolling Log Traverse 422-RLT

**Rigid Hammock** 

414-HMR

Dangling Log Traverse