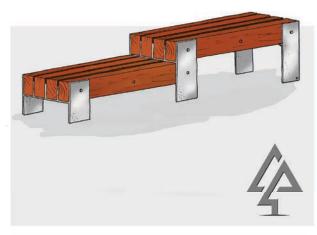

# 800-Series

Bench Seat Type A with Backrest 801-BEN

Bench Seat Type B

803-BTB

Bench Seat Type B with Backrest 804-BTB

**Bench Seat Type B Transitional** 

805-BTT