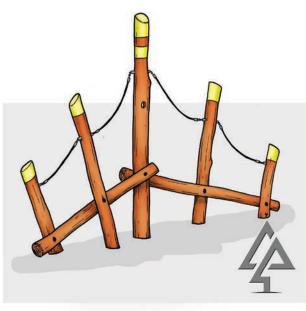

# 

**Rope Traverse** 

401-TRA

**Balance Log Traverse** 

430-BLT

Army Style Climber

403-ARM

Spider Web On Wheat Poles