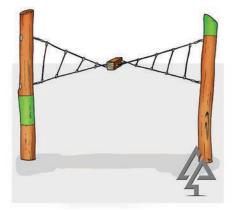

#### **Double Flying Fox with Platform**

407-FDP

Spider Web Net 428-SWN

**Tight Rope** 

Swinging Hammock 413-HMS

Rope Net Triangle 415-PNT

Bush Pole Rope Walk 412-PRW

Ninja Combo Course 440-NCA