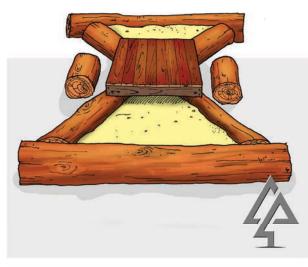

## **Woodland Trail**

Wobbly Log Walk

037-WLW

Stilt Cluster

013-CLU

Log Sandpit with Platform (Note: Does not include sand) 041-LPI

**Farmhouse Cubby** 

052-FAR