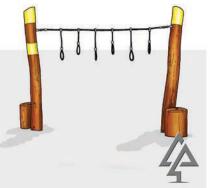

# 

**Rope Traverse** 

401-TRA

**Balance Log Traverse** 

430-BLT

Army Style Climber

403-ARM

Spider Web On Wheat Poles