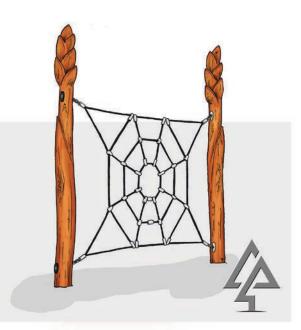

#### **Double Flying Fox with Platform**

407-FDP

Spider Web Net 428-SWN

**Tight Rope** 

Swinging Hammock 413-HMS

Rope Net Triangle 415-PNT

Bush Pole Rope Walk 412-PRW

Ninja Combo Course 440-NCA