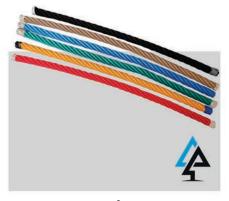

# Rope Features Image: A state of the state of

A-Frame Pommel Traverse 425-PMT Pommel Walk 424-PMW

Monkey Rope Traverse 421-MKR

Criss Cross Traverse 427-CCT

16mm Diameter Combination Rope

Colour Range Available