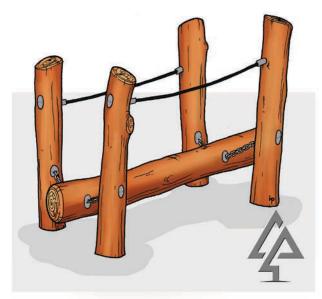

#### Stepping Stumps 001-STU

**Log** 005-LOG

Stilt Steppers

**Tee Pee** 004-TEE

Monkey Bars Short

022-MKS

Log Steps 006-LST