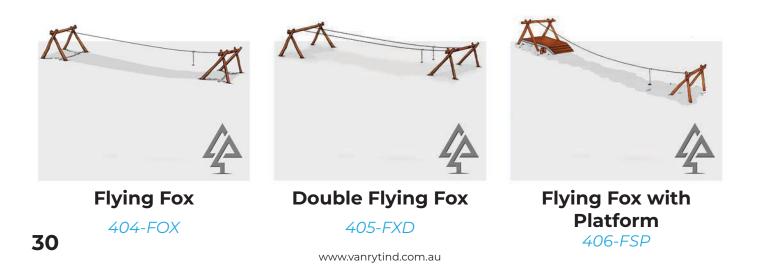

## **Swing Sets**

Triple A-Frame with Basket and Triple Swings 206-TAS

Cantilevered Pendulum Swing 211-PEN

Double Pole Basket Swing 221-PBS

Mini Double Pole Basket Swing

222-MPS

Timber Double Swing 232-TDS