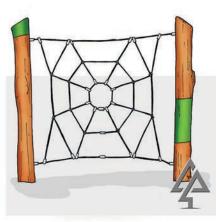

#### **Double Flying Fox with Platform**

407-FDP

Spider Web Net 428-SWN

**Tight Rope** 

Swinging Hammock 413-HMS

Rope Net Triangle 415-PNT

Bush Pole Rope Walk 412-PRW

Ninja Combo Course 440-NCA