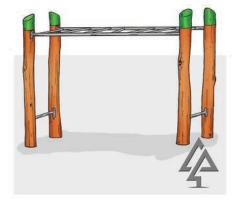

#### Stepping Stumps 001-STU

**Log** 005-LOG

Stilt Steppers

**Tee Pee** 004-TEE

Monkey Bars Short

022-MKS

Log Steps 006-LST