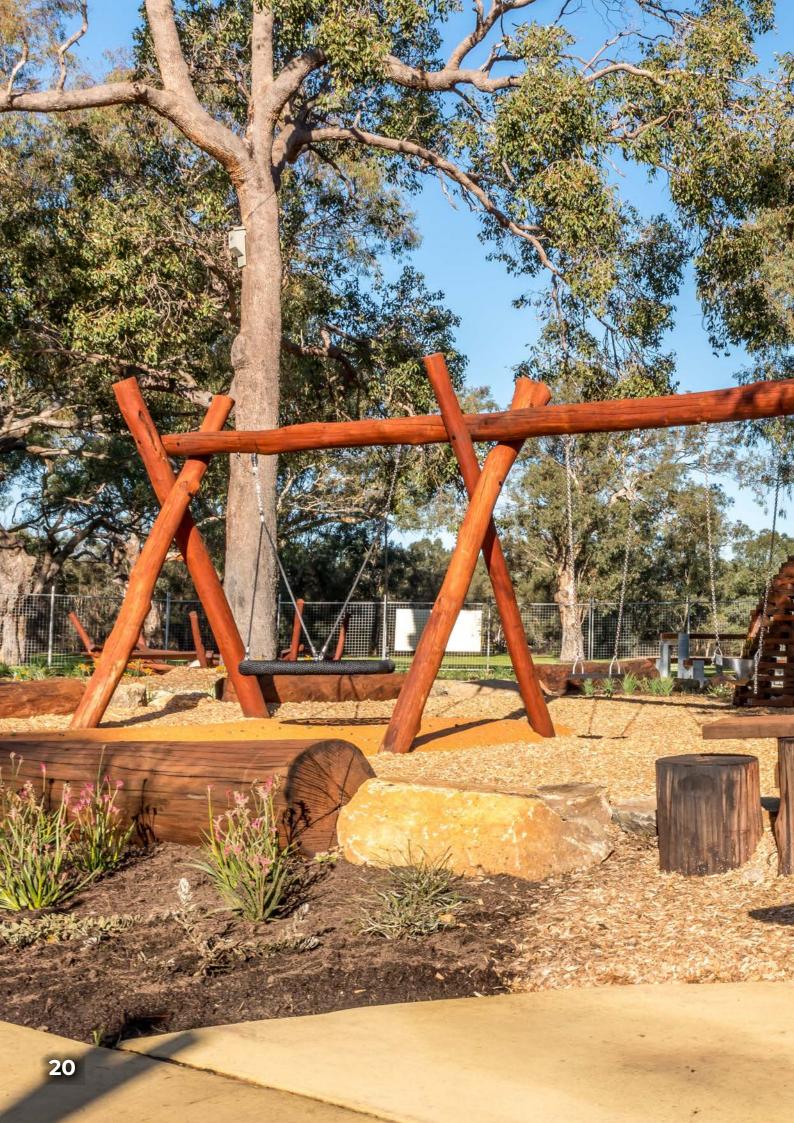

# Swing Sets

# 200-Series

A-Frame with Basket Swing

201-ABS

#### A-Frame with Double Swings

202-ADS

A-Frame with Basket and Single Swing 203-ASS

A-Frame with Single Swing

204-AST

## **Swing Sets**

Triple A-Frame with Basket and Triple Swings 206-TAS

Cantilevered Pendulum Swing 211-PEN

Double Pole Basket Swing 221-PBS

Mini Double Pole Basket Swing

222-MPS

Timber Double Swing 232-TDS