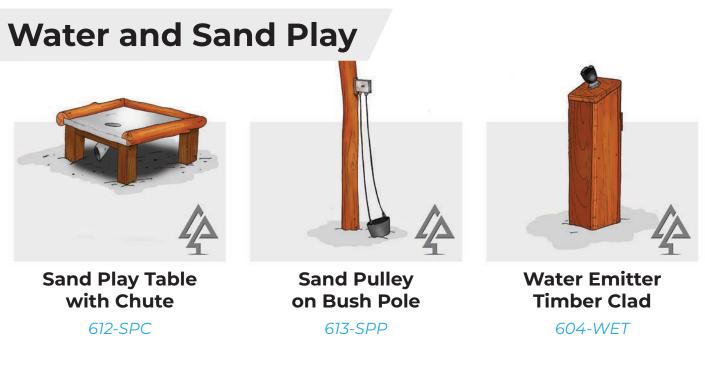

# Water and Sand Play

### 600-Series

Sand Play Combo 'A'

620-SCA

#### Water Play Table with Dam

603-WTD

Sand Play Table

611-STA

Sand Play Timber Top

607-TST

Sand Play Table with Sand Pulley

614-STP

Log Water Channel 607-WAT

### Sand Digger with Seat 630-SAD