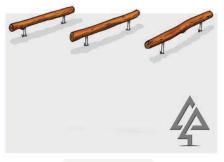

# 800-Series

Bench Seat Type A with Backrest 801-BEN

Bench Seat Type B

803-BTB

Bench Seat Type B with Backrest 804-BTB

**Bench Seat Type B Transitional** 

805-BTT