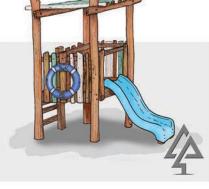

032-BXT



Floating Logs Walk 033-FLO



Walk the Plank Rocker





#### Mini See Saw Rocker

## **Woodland Trail**



Wobbly Log Walk

037-WLW



Stilt Cluster

013-CLU



Log Sandpit with Platform (Note: Does not include sand) 041-LPI



**Farmhouse Cubby** 

052-FAR





# **Elevated Platforms**

# 100-Series



#### Maniana Mania Towers

148-MAN

## **Elevated Platforms**



#### **Pelican Nest Fort**

158-PNF



Toddler Cubby 900mm





Pod

131-POD



Double Slide Toddler Cubby 900mm 115-TCD







Burnsy Cubby 127-BUR



Burrendah Fort 129-BRD



Merredin Combo 'A' 160-MCA



Mundy Forts



Mini Mania Fort 149-MIN



Water Tank Fort 155-WTF



Loaded Cubby 103-LOA



Sunningdale Tower 142-SUT



**Glenda Tower** 

156-GLE



Lawrence Combo





Shack

121-SHA



Walkaway Cubby







Fort

Takari Cubby 102-TAK





Guild Fort 145-GFT





Bentley Climber 132-BEN



Beach Shack Type B 123-BCB



Gin Gin Fort 146-GIN



Glades Cubby





Beach Shack Type C

## **Elevated Platforms**



Merredin Tower



Giants Eggs



Beavis Platform



Mega Machan Towers 152-MMT





144-BSA



Kennedy Tower 143-KEN

## Further information...



DWG files with fall zones, Product Information Sheets and Images for specification purposes are available to download at **www.vanrytind.com.au** 





# Swing Sets

# 200-Series



A-Frame with Basket Swing

201-ABS



#### A-Frame with Double Swings

202-ADS



A-Frame with Basket and Single Swing 203-ASS



A-Frame with Single Swing

204-AST

## **Swing Sets**







Triple A-Frame with Basket and Triple Swings 206-TAS



Cantilevered Pendu