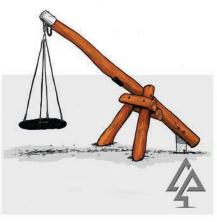

## **Swing Sets**

Triple A-Frame with Basket and Triple Swings 206-TAS

Cantilevered Pendulum Swing 211-PEN

Double Pole Basket Swing 221-PBS

Mini Double Pole Basket Swing

222-MPS

Timber Double Swing 232-TDS