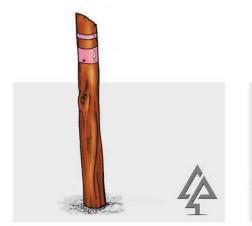

#### 015-SPS

Cross Bars

Fairy Castle Stump 018-CAS

Toad Stools 016-SHR

Bush Pole

Tunnel with Bush Poles 025-TBP

Box Tunnel 032-BXT

Floating Logs Walk 033-FLO