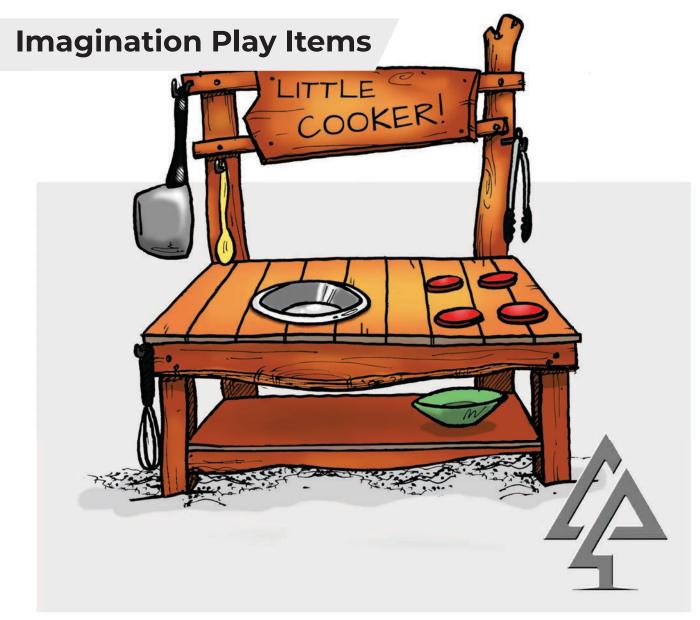

#### Little Cooker Kitchen

301-KTS

General Store Shop Front 305-GEN

Mechanic Shop Front 303-MEC