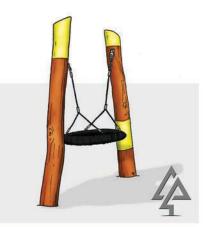

## **Swing Sets**

Triple A-Frame with Basket and Triple Swings 206-TAS

Cantilevered Pendulum Swing 211-PEN

Double Pole Basket Swing 221-PBS

Mini Double Pole Basket Swing

222-MPS

Timber Double Swing 232-TDS