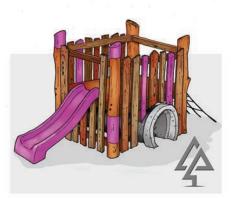

#### **Pelican Nest Fort**

158-PNF

Toddler Cubby 900mm

Pod

131-POD

Double Slide Toddler Cubby 900mm 115-TCD

Burnsy Cubby 127-BUR

Burrendah Fort 129-BRD