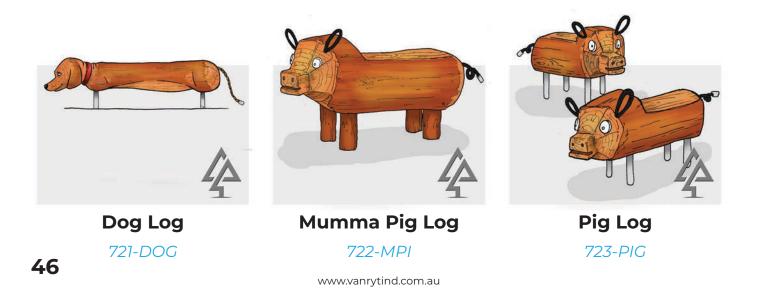

Chalkboard

Connect Four 703-FCF

Naughts and Crosses 707-OXS

Dog Weaving Pole 761-DWP

Dog A Frame 765-DAF

Dog Twin Ramp 764-DTR

Dog Tunnel 766-DTU

Dog Hoop Jump 762-DHJ

### Dog Log Jump 763-DLJ