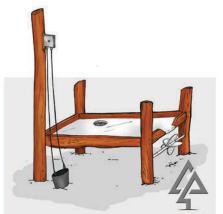

#### Water Play Table with Dam

603-WTD

Sand Play Table

611-STA

Sand Play Timber Top

607-TST

Sand Play Table with Sand Pulley

614-STP