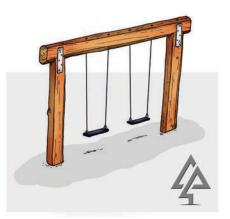

## **Swing Sets**

Triple A-Frame with Basket and Triple Swings 206-TAS

Cantilevered Pendulum Swing 211-PEN

Double Pole Basket Swing 221-PBS

Mini Double Pole Basket Swing

222-MPS

Timber Double Swing 232-TDS