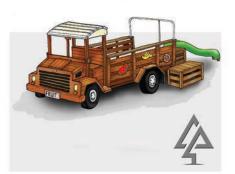

# On The Move

Sunken Ship

512-SHF

Train

503-TRN

Tractor

518-TRA

**Loaded Fruit Truck** 

509-LFR