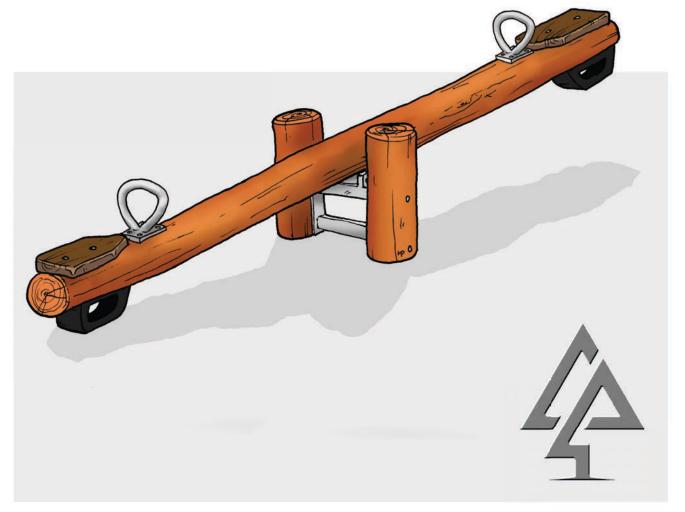

pturned Canoe 515-CAN







# Water and Sand Play

### 600-Series



Sand Play Combo 'A'

620-SCA



#### Water Play Table with Dam

603-WTD



Sand Play Table

611-STA



Sand Play Timber Top

607-TST









Sand Play Table with Sand Pulley

614-STP

Log Water Channel 607-WAT

### Sand Digger with Seat 630-SAD

### Further information...



We have many more options for water and sand play available that may not be listed in this Product Range! Give us a call to discuss: **0459 022 778** 





# Miscellaneous

# 700-Series



Mini See Saw

732-MSW



**Glockenspiel on Bushpoles** 

774-GLK



**5x5 Naughts and Crosses** 

#### 705-FXO



Windmill

751-WIN



Silo Cubby

715-SIL



Boardwalk 711-BWK

44



### Bridge Type 'A'

712-BRA



#### Step Up Table 704-SUT



### Miscellaneous



See Saw

731-SEE





### Miscellaneous



Planting Box 702-PLA



Talking Tubes Freestanding

780-TAM



Talking Tubes on Bushpoles

781-TAB



Xylophone 771-XYL







Djembe Drum 773-DDR



Chalkboard





Connect Four 703-FCF



Naughts and Crosses 707-OXS



Dog Weaving Pole 761-DWP



Dog A Frame 765-DAF



Dog Twin Ramp 764-DTR



Dog Tunnel 766-DTU





Dog Hoop Jump 762-DHJ

### Dog Log Jump 763-DLJ

### Further information...



All of our products and colours are customisable to suit your project requirements, anything is possible! Flick us an email: **sales@vanrytind.com.au** 



# **Street Furniture**

# 800-Series



Bench Seat Type A with Backrest 801-BEN



Bench Seat Type B

803-BTB



Bench Seat Type B with Backrest 804-BTB



**Bench Seat Type B Transitional** 

805-BT