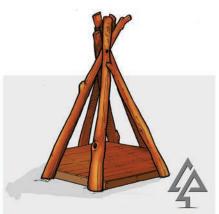

#### Stepping Stumps 001-STU

**Log** 005-LOG

Stilt Steppers

**Tee Pee** 004-TEE

Monkey Bars Short

022-MKS

Log Steps 006-LST