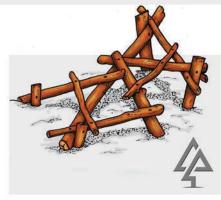

## **Woodland Trail**

Wobbly Log Walk

037-WLW

Stilt Cluster

013-CLU

Log Sandpit with Platform (Note: Does not include sand) 041-LPI

**Farmhouse Cubby** 

052-FAR