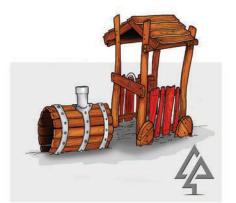

# On The Move

Sunken Ship

512-SHF

Train

503-TRN

Tractor

518-TRA

**Loaded Fruit Truck** 

509-LFR