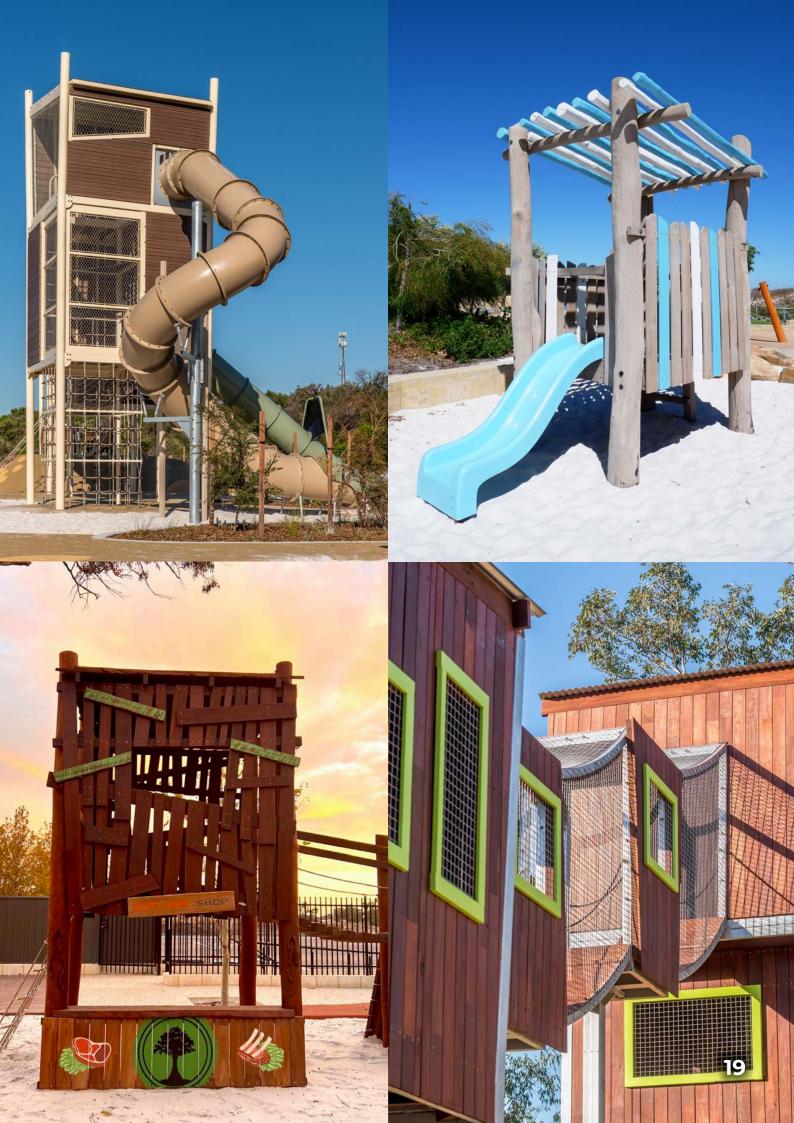

# **Elevated Platforms**

# 100-Series

#### Maniana Mania Towers

148-MAN

## **Elevated Platforms**

#### **Pelican Nest Fort**

158-PNF

Toddler Cubby 900mm

Pod

131-POD

Double Slide Toddler Cubby 900mm 115-TCD

Burnsy Cubby 127-BUR

Burrendah Fort 129-BRD