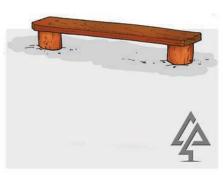

# 800-Series

Bench Seat Type A with Backrest 801-BEN

Bench Seat Type B

803-BTB

Bench Seat Type B with Backrest 804-BTB

**Bench Seat Type B Transitional** 

805-BTT