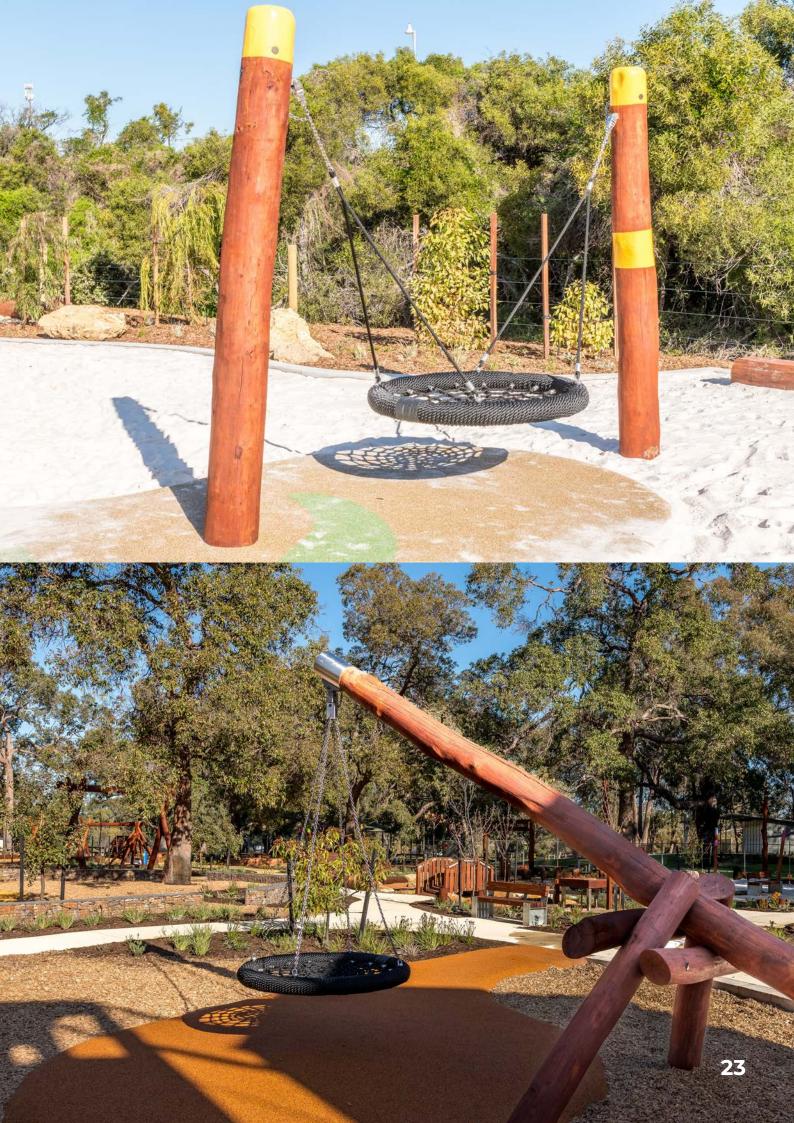

## **Swing Sets**

Triple A-Frame with Basket and Triple Swings 206-TAS

Cantilevered Pendulum Swing 211-PEN

Double Pole Basket Swing 221-PBS

Mini Double Pole Basket Swing

222-MPS

Timber Double Swing 232-TDS