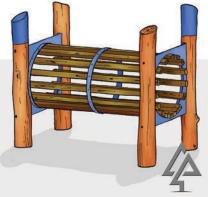

#### **Double Flying Fox with Platform**

407-FDP

Spider Web Net 428-SWN

**Tight Rope** 

Swinging Hammock 413-HMS

Rope Net Triangle 415-PNT

Bush Pole Rope Walk 412-PRW

Ninja Combo Course 440-NCA