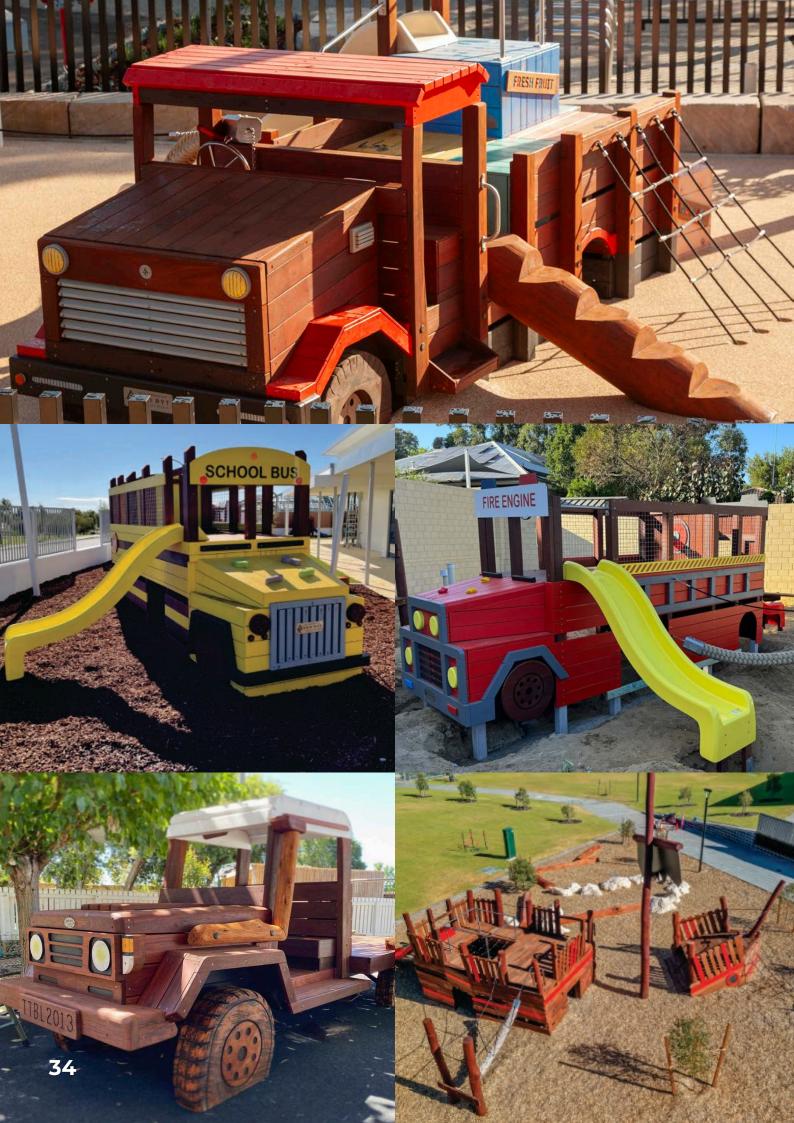

# On The Move

Sunken Ship

512-SHF

Train

503-TRN

Tractor

518-TRA

**Loaded Fruit Truck** 

509-LFR

## **On The Move**

#### School Bus

506-BUS

**Ute** 505-UTE

Boat

Fruit Truck 508-FRU

Log Race Car 516-RAC

Train Carriage Planting Box

504-TPC

Ship Bow 502-SHI

Mini Train 513-MTR

Jet Ski 514-JSK

Upturned Canoe 515-CAN