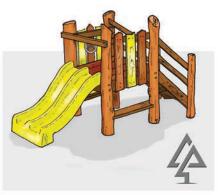

#### **Pelican Nest Fort**

158-PNF

Toddler Cubby 900mm

Pod

131-POD

Double Slide Toddler Cubby 900mm 115-TCD

Burnsy Cubby 127-BUR

Burrendah Fort 129-BRD