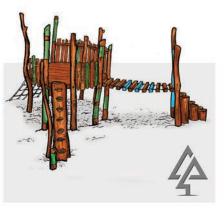

# **Rope Features**

# 

**Rope Traverse** 

401-TRA

**Balance Log Traverse** 

430-BLT

Army Style Climber

403-ARM

Spider Web On Wheat Poles

## **Rope Features**