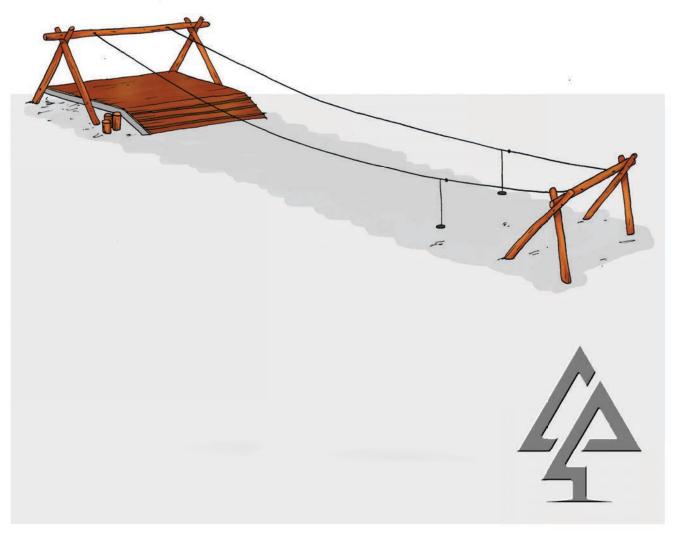

# 200-Series

A-Frame with Basket Swing

201-ABS

#### A-Frame with Double Swings

202-ADS

A-Frame with Basket and Single Swing 203-ASS

A-Frame with Single Swing

204-AST

## **Swing Sets**

Triple A-Frame with Basket and Triple Swings 206-TAS

Cantilevered Pendulum Swing 211-PEN

Double Pole Basket Swing 221-PBS

Mini Double Pole Basket Swing

222-MPS

Timber Double Swing 232-TDS