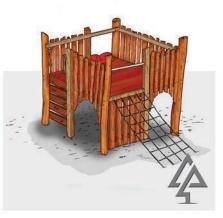

## **Elevated Platforms**

#### **Pelican Nest Fort**

158-PNF

Toddler Cubby 900mm

Pod

131-POD

Double Slide Toddler Cubby 900mm 115-TCD

Burnsy Cubby 127-BUR

Burrendah Fort 129-BRD