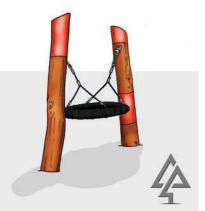

## **Swing Sets**

Triple A-Frame with Basket and Triple Swings 206-TAS

Cantilevered Pendulum Swing 211-PEN

Double Pole Basket Swing 221-PBS

Mini Double Pole Basket Swing

222-MPS

Timber Double Swing 232-TDS