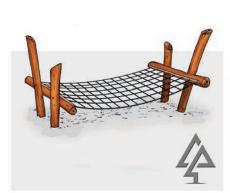

## **Rope Features**

#### **Double Flying Fox with Platform**

407-FDP

Spider Web Net 428-SWN

**Tight Rope** 

Swinging Hammock 413-HMS

Rope Net Triangle 415-PNT

Bush Pole Rope Walk 412-PRW

Ninja Combo Course 440-NCA