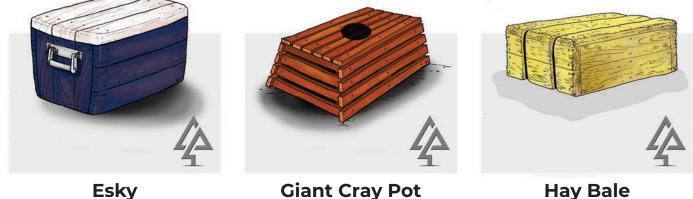

#### Market Shop Front 304-MAR

Camp Fire 321-FIR

Rolled Up Swag Seat 322-SWG

323-ESK

Giant Cray Pot 324-CRY

325-HAY