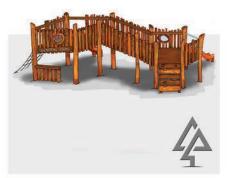

# **Woodland Trail**

# 000-Series

#### Stepping Stumps 001-STU

**Log** 005-LOG

Stilt Steppers

**Tee Pee** 004-TEE

Monkey Bars Short

022-MKS

Log Steps 006-LST