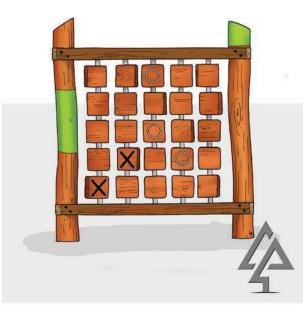

# 700-Series

Mini See Saw

732-MSW

**Glockenspiel on Bushpoles** 

774-GLK

**5x5 Naughts and Crosses** 

#### 705-FXO

Windmill

751-WIN

Silo Cubby

715-SIL

Boardwalk 711-BWK

44