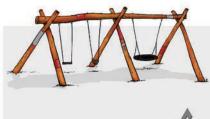

## **Swing Sets**

Triple A-Frame with Basket and Triple Swings 206-TAS

Cantilevered Pendulum Swing 211-PEN

Double Pole Basket Swing 221-PBS

Mini Double Pole Basket Swing

222-MPS

Timber Double Swing 232-TDS