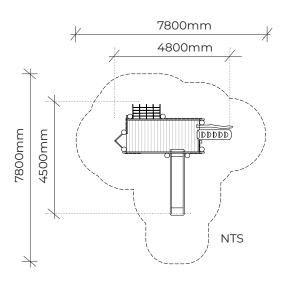

## LOADED CUBBY

| Product code: | 103-1 04                                 |
|---------------|------------------------------------------|
| Category:     | Elevated Platforms (100-series)          |
| •••           |                                          |
| Dimensions:   | W 4800mm x L 4500mm                      |
|               | Platform H 1500mm +/-                    |
| Fall zone:    | 7800 x 7800mm (+/- with variable height) |
| Features:     | Platform with rope net, climbing wall,   |
|               | slide, fireman's pole and log steps      |