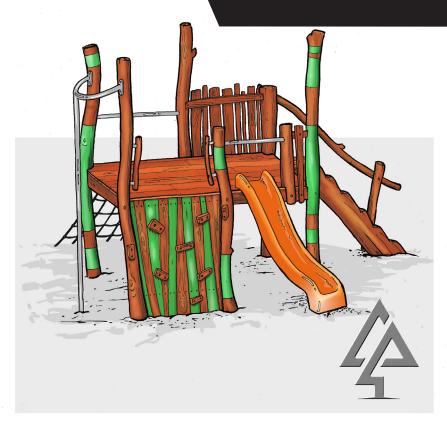

## LOADED CUBBY

| Product code: | 103-1 04                                 |
|---------------|------------------------------------------|
| Category:     | Elevated Platforms (100-series)          |
| •••           |                                          |
| Dimensions:   | W 4800mm x L 4500mm                      |
|               | Platform H 1500mm +/-                    |
| Fall zone:    | 7800 x 7800mm (+/- with variable height) |
| Features:     | Platform with rope net, climbing wall,   |
|               | slide, fireman's pole and log steps      |

The timber is mostly West Australian Jarrah hardwood, and timber characterists and dimensions may naturally vary. All of our equipment and colours can be customised to suit your playground requirements.